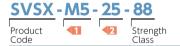

• Part number specification

- Made of high strength stainless steel (Strength class 8.8).
- The ventilation hole easily releases gas trapped in the screw holes of equipment and machines, and supports vacuum drawing of vacuum devices.
- Excellent heat resistance and corrosion resistance.
- Nonmagnetic.
- About the characteristics of SUS316L HiMo → P.616
- Application