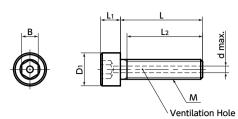

• Part number specification

- Made of high strength stainless steel (Strength class 8.8).
- The ventilation hole easily releases gas trapped in the screw holes of equipment and machines, and supports vacuum drawing of vacuum devices.
- Excellent heat resistance and corrosion resistance.
- Nonmagnetic.
- About the characteristics of SUS316L HiMo → P.616
- Application

## Related Products

To release gas from drilled holes, use **SWAS-VF**.

→ P.574

**SNSX**, which does not have a ventilation hole, is available.

→ P.616

|             |          |   |   |    |    |    |                |    |      | _   |   |             | _   |     | Unit:mm    |
|-------------|----------|---|---|----|----|----|----------------|----|------|-----|---|-------------|-----|-----|------------|
| Part Number | M 11 L 2 |   |   |    |    |    | D <sub>1</sub> | L1 | L2*1 | В   | d | Mass (g)    |     |     |            |
| SVSX-M3-88  | M3       | 6 | 8 | 10 | 12 | 16 | 20             | 25 |      | 5.5 | 3 | 18(L=25)    | 2.5 | 1.2 | 0.71 - 1.6 |
| SVSX-M4-88  | M4       | 6 | 8 | 10 | 12 | 16 | 20             | 25 |      | 7   | 4 | Full Thread | 3   | 1.5 | 1.5 - 3.2  |
| SVSX-M5-88  | M5       |   |   | 10 | 12 | 16 | 20             | 25 | 30   | 8.5 | 5 | 22(L=30)    | 4   | 1.5 | 2.7 - 5.6  |
| SVSX-M6-88  | M6       |   |   |    | 12 | 16 | 20             | 25 | 30   | 10  | 6 | Full Thread | 5   | 2   | 5.1 - 8.3  |