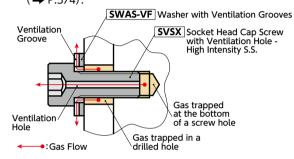

## SVSX Socket Head Cap Screws with Ventilation Hole - High Intensity S.S.

• Usage example Gas trapped at the bottom of a screw hole is released through **SVSX**, and gas trapped in a drilled hole is released through **SWAS-VF** (→ P.574).