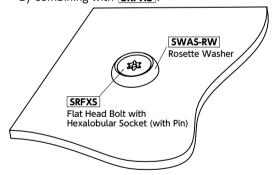

- Washer for Flat Head Screw. A Flat Head Screw can be used without countersinking.
- It decorates the mounting part beautifully by sleek spherical shape.
- Application

For decoration/prevent from getting caught

 Material/Finish RoHS Compliant SWAS-RW Main unit SUS303

Unit:mm

| Part Number | Nominal | D  | d   | t   | Mass (g) | Qty<br>per<br>pack |
|-------------|---------|----|-----|-----|----------|--------------------|
| SWAS-3-RW   | 3       | 10 | 3.5 | 2   | 0.74     | 10                 |
| SWAS-4-RW   | 4       | 12 | 4.5 | 2.5 | 1.1      | 10                 |
| SWAS-5-RW   | 5       | 14 | 5.5 | 3   | 1.9      | 10                 |
| SWAS-6-RW   | 6       | 16 | 6.5 | 3.5 | 3.0      | 10                 |

• Usage example By combining with **SRFXS**.



• Part number specification