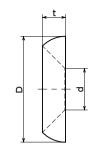

 Material/Finish RoHS Compliant SWAS-RW Main unit SUS303

Unit:mm

| Part Number | Nominal | D  | d   | t   | Mass (g) | Qty<br>per<br>pack |
|-------------|---------|----|-----|-----|----------|--------------------|
| SWAS-3-RW   | 3       | 10 | 3.5 | 2   | 0.74     | 10                 |
| SWAS-4-RW   | 4       | 12 | 4.5 | 2.5 | 1.1      | 10                 |
| SWAS-5-RW   | 5       | 14 | 5.5 | 3   | 1.9      | 10                 |
| SWAS-6-RW   | 6       | 16 | 6.5 | 3.5 | 3.0      | 10                 |