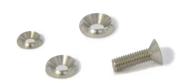

- Washer for Flat Head Screw. A Flat Head Screw can be used without countersinking.
- It decorates the mounting part beautifully by sleek spherical shape.
- Application

For decoration/prevent from getting caught