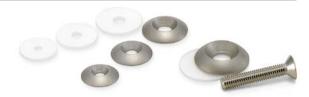

- Washers are for flat screws. They decorate attachment surfaces beautifully.
- Their smooth slanted shape prevents catching of screw heads.
- The plastic disk prevents damage to the attachment surface.
- Application

Decoration, prevention of catching the screw head, prevention of damage to the intended fastening material

| <ul> <li>Material/Finish</li> </ul> | RoHS Compliant  |
|-------------------------------------|-----------------|
|                                     | SWBS            |
| Main Body                           | SUS303          |
| Plastic Disk                        | Nylon 6 (White) |