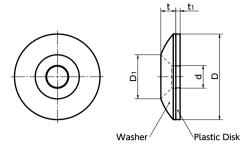

Unit:mm

| Part Number 1 | Nominal | D  | d   | D1   | t   | t1  | Mass (g) | Qty per pack |
|---------------|---------|----|-----|------|-----|-----|----------|--------------|
| SWBS-4        | 4       | 18 | 4.3 | 8.5  | 3   | 0.8 | 3.6      | 1            |
| SWBS-5        | 5       | 20 | 5.3 | 10.3 | 3.5 | 1   | 5        | 1            |
| SWBS-6        | 6       | 22 | 6.4 | 12.3 | 4   | 1   | 7.2      | 1            |
| SWBS-8        | 8       | 26 | 8.4 | 16.4 | 5   | 1   | 11       | 1            |