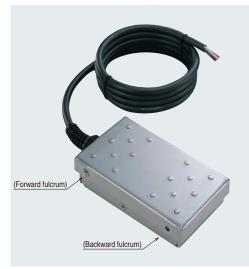

#### Features

 Foot pedal stainless steel. (Resistance corrosiveness SUS304 use)
 V-type seal switch SPDT contact is included.

- (Protection structure IP67)
- Protects from corrosiveness gas, dust and the drop of water.
- Pedaling direction
  S6 is front fulcrum
  M6 is backward fulcrum