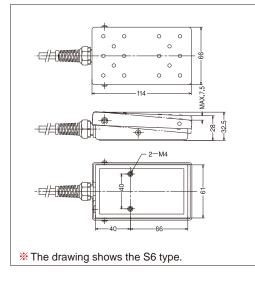

# S6 & M6 Series

S6 & M6 is made in stainless steel and displays high contact, credibility under bad environmental condition.

### (IP class as indicated or equivalent)

| Туре       | Protection Cover<br>CS | Function<br>Momentary | Rating     | Switch          | Contact | VCTF cord                           | Operating<br>force<br>N | Weight<br>g(approx.) |
|------------|------------------------|-----------------------|------------|-----------------|---------|-------------------------------------|-------------------------|----------------------|
| OFL-VG5-S6 | 0                      | •                     | 0.1A-30VDC | MICRO<br>Switch | 10      | Water-, heat-,<br>and oil-resistant | 12<br>(1.2kgf)          | 580                  |
| OFL-VG5-M6 | 0                      | •                     |            | V (IP67)        | 10      | 0.75mm <sup>2</sup> 3c 2m           | 10<br>(1.0kgf)          | 580                  |