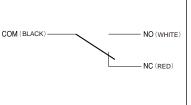

## Seal structure switch inclusion type

| 1c(SPDT) |  |
|----------|--|
|          |  |
|          |  |

**Contact structure** 