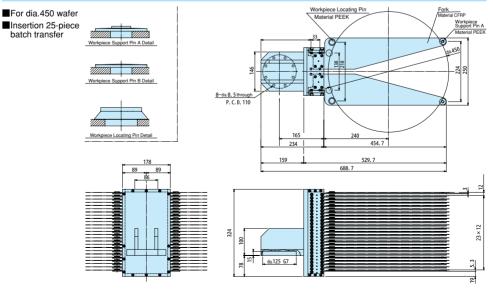

|
| Grip Force                         |        |                                                                |
| Cleanliness                        |        |                                                                |
| Fork Material                      |        | CERP                                                           |
| Top, Temporary Holding Base, & Pad |        | PEEK                                                           |
| Weight                             |        | Approximately 19kg (reference: dia.300 25-piece transfer unit) |
| Option                             |        | Open & Close Confirmation Sensor                               |

## WHB-300AS/450AS

**Layout Drawing** 

#### For CAD data, please go to **518**

# WHB-300AS-Z



# WHB-450AS-Z