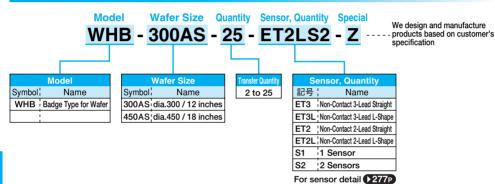

#### **How To Order**

## **Specification**

| Model                              |        | WHB — 🗆 🗆 AS- 🗆 🗆                                              |
|------------------------------------|--------|----------------------------------------------------------------|
| Transfer Workpiece                 |        | Wafer                                                          |
| Workpiece Size                     |        | dia.300 // dia.450                                             |
| Transfer Method                    |        | 3 types (Insertion, Vacuum, & Edge Clamp)                      |
| Transfer Quantity                  |        | 2 to 25 pieces                                                 |
| Drive System                       | Closed |                                                                |
|                                    | Open   |                                                                |
| Total Jaw Stroke                   |        | *Please contact us for details on special specification.       |
| Grip Force                         |        |                                                                |
| Cleanliness                        |        |                                                                |
| Fork Material                      |        | CERP                                                           |
| Top, Temporary Holding Base, & Pad |        | PEEK                                                           |
| Weight                             |        | Approximately 19kg (reference: dia.300 25-piece transfer unit) |
| Option                             |        | Open & Close Confirmation Sensor                               |