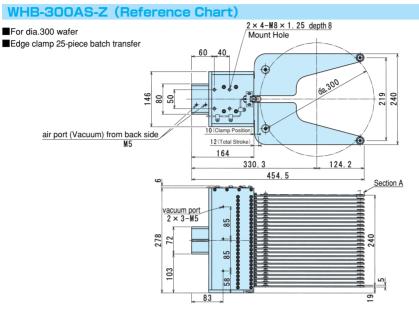

specification.       |
| Grip Force                         |        |                                                                |
| Cleanliness                        |        |                                                                |
| Fork Material                      |        | CERP                                                           |
| Top, Temporary Holding Base, & Pad |        | PEEK                                                           |
| Weight                             |        | Approximately 19kg (reference: dia.300 25-piece transfer unit) |
| Option                             |        | Open & Close Confirmation Sensor                               |

## WHB-300AS/450AS

**Layout Drawing** 

#### For CAD data, please go to **518**

# WHB-300AS-Z



# WHB-450AS-Z