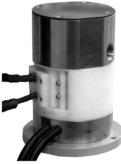

# RJX Series Index Table Rotary Joint

## Rotary Joint for Table Applicable to Any Type of Wire-Saving

### **Key Features**

Low rotational resistance (low friction & smooth sliding)
High rigidity via built-in bearings
Wire-saving in mind

\*Please contact us for wire-saving.

RJX-2A-10