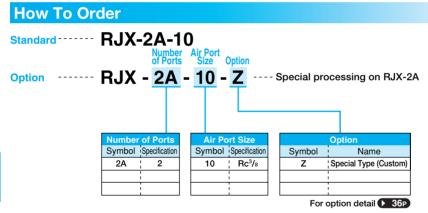

# RJX Series Index Table Rotary Joint

## Rotary Joint for Table Applicable to Any Type of Wire-Saving

### **Key Features**

Low rotational resistance (low friction & smooth sliding)
High rigidity via built-in bearings
Wire-saving in mind

\*Please contact us for wire-saving.



RJX-2A-10



## **Specification**

| Model                                         |                                    | RJX-2A-10                |
|-----------------------------------------------|------------------------------------|--------------------------|
| Ambient Temperature (°C)                      |                                    | 5 to 60                  |
| Swivel Angle                                  |                                    | Endless                  |
| Allowable Rotation Speed (min <sup>-1</sup> ) |                                    | 100                      |
| Rotational Resistance (N·m)                   |                                    | 0.5                      |
| Air Port                                      | Number of Ports                    | 2