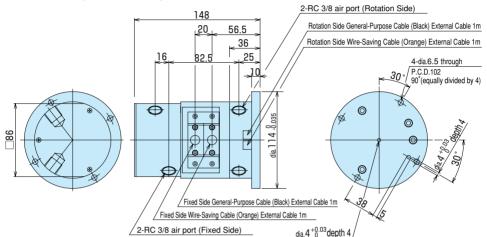

|                                    | 5 signals (2A)           |
| Wire-Saving                                   |                                    | All the Wires Applicable |
| Weight (kg)                                   |                                    | 2.5                      |

<sup>\*</sup>Vacuum state can not be retained

#### Mount Method

Connection between RJX and Rotation Stopper must be floated

Excessive load to the shaft at rotation side may cause breakage or air leakage.

\*Rotation stopper is supplied by customer. The figure is an example. We design and manufacture products based on customer's specification



For CAD data, please go to 518P

## Layout Drawing

# RJX-2A-10

#### RJX-2A-10 Standard

\*Communication speed must be 5Mbps or less.