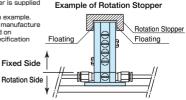

#### Mount Method

Connection between RJX and Rotation Stopper must be floated

Excessive load to the shaft at rotation side may cause breakage or air leakage.

\*Rotation stopper is supplied by customer. The figure is an example. We design and manufacture products based on customer's specification