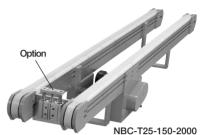

## 2-Row Non-Slip Conveyor Suitable for Transferring Pallets

## **Key Features**

■2-row Conveyor with 2 timing belts suitable for transferring pallets and wide workpieces

■2 types of belt width: 25mm and 38mm

■One belt can be used as non-slip single belt conveyor

■Compatible with top roller chain type in addition to timing belt type

■ Drive part can be mounted in arbitrary location