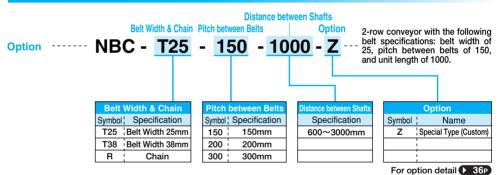

### **How To Order**

### **Specification**

| Model                        | NBC-T25 • T38               | NBC-R |
|------------------------------|-----------------------------|-------|
| Power Source                 | AC100V Single Phase         |       |
| Drive Motor                  | Compact Induction Motor 60W |       |
| Belt Width (mm)              | 25.38                       | Chain |
| Pitch between Belts * (mm)   | 150 • 200 • 300             |       |
| Distance between Shafts (mm) | 600 to 3,000                |       |
| Motor Speed (m/min)          | 2.4 to 20                   |       |
| Maximum Transfer Mass(kg)    | 40                          |       |

<sup>\*</sup>Please contact us for in-between width