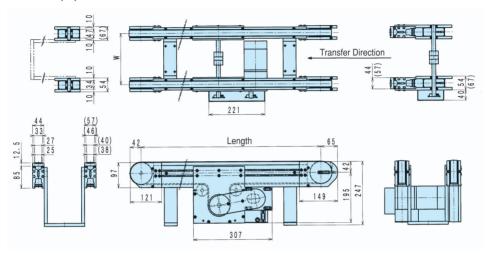

# **Layout Drawing**

## **■**NBC-T

#### NBC-T25 Standard

\*Values inside ( ) are for T38.