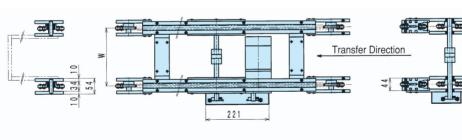

| NBC-T25 • T38               | NBC-R |
|------------------------------|-----------------------------|-------|
| Power Source                 | AC100V Single Phase         |       |
| Drive Motor                  | Compact Induction Motor 60W |       |
| Belt Width (mm)              | 25.38                       | Chain |
| Pitch between Belts * (mm)   | 150 • 200 • 300             |       |
| Distance between Shafts (mm) | 600 to 3,000                |       |
| Motor Speed (m/min)          | 2.4 to 20                   |       |
| Maximum Transfer Mass(kg)    | 40                          |       |

<sup>\*</sup>Please contact us for in-between width

# **Layout Drawing**

## **■**NBC-T

#### NBC-T25 Standard

\*Values inside ( ) are for T38.



## **■**NBC-R

**NBC-R** Standard