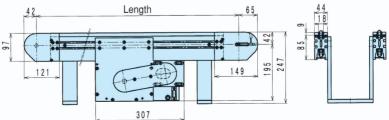

# **Layout Drawing**

## **■**NBC-T

#### NBC-T25 Standard

\*Values inside ( ) are for T38.