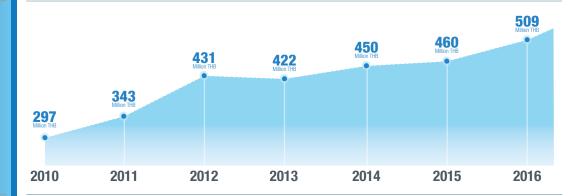

## COMPANY in BRIEF

SALES TURNOVER **ESTABLISHED**: April 2004

**CAPITAL** : 100,000,000.-THB

**EMPLOYEES**: 90 Employees