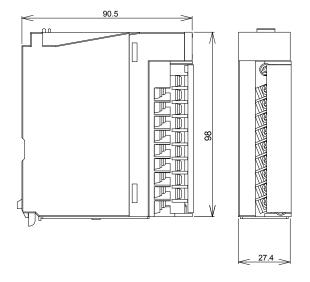

## Processor MELSEC-Q

| Number of connected Read/Write head | 2CH      |
|-------------------------------------|----------|
| Interface                           | MELSEC-G |
| Weight                              | 230g     |

| 2CH      |  |
|----------|--|
| MELSEC-Q |  |
| 230g     |  |
|          |  |

| Type code                     | Z4-Q001                                                                   | Z4-Q002                                                                                            |  |
|-------------------------------|---------------------------------------------------------------------------|----------------------------------------------------------------------------------------------------|--|
| Supply voltage                | 24V ± 10% (External power supply) / 5V (Sequencer electric supply source) |                                                                                                    |  |
| Current consumption           | 0.75A / 0.5A                                                              |                                                                                                    |  |
| Operating temperature         | 0+55℃                                                                     |                                                                                                    |  |
| Connection with Connection    | Directly connection with terminal                                         |                                                                                                    |  |
| Read/Write head Antenna cable | Z7-A001-PU / Z7-A002-PU                                                   |                                                                                                    |  |
| Connection to host device     | Installed in the base unit of Melsec-Q series                             |                                                                                                    |  |
| Included                      | CD-ROM                                                                    |                                                                                                    |  |
| Notice                        |                                                                           | Mitsubishi Electric ID Interface unit<br>Version for dedicated instruction of QD35ID1 ·<br>QD35ID2 |  |