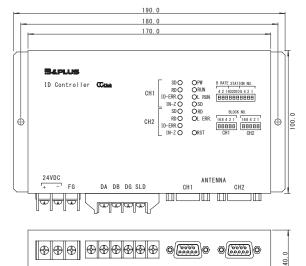

Specification Z series

Processor CC-Link

specification of AJ65BT-D35ID2

| 2CH     |
|---------|
| CC-Link |
| 800g    |
|         |

Z series

Product list

Product configuration

Data carrier

Read/Write

head Processor

Accessories

Surrounding metal / Mutual interference

| Type code                 |               | Z4-C001                           | Z4-C002                                                                    |
|---------------------------|---------------|-----------------------------------|----------------------------------------------------------------------------|
| Supply voltage            |               | 24V DC ± 10%                      |                                                                            |
| Current consumption       |               | 0.8A                              |                                                                            |
| Operating temperature     |               | 0+55℃                             |                                                                            |
| Connection with           | Connection    | Connector connection: D-sub 9 pin |                                                                            |
| Read/Write head           | Antenna cable | Z7-A005-PU/Z7-A006-PU             |                                                                            |
| Connection to host device |               | CC-Link dedicated cable 1)        |                                                                            |
| Included                  |               | CD-ROM                            |                                                                            |
| Notice                    |               |                                   | Mitsubishi Electric ID Interface unit<br>Version of compatible communicate |