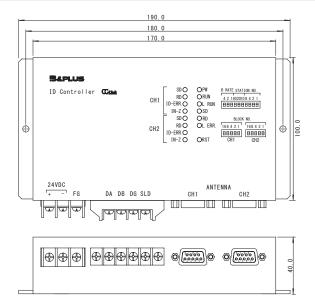

| Type code                 |               | S4-C001                           |
|---------------------------|---------------|-----------------------------------|
| Supply voltage            |               | 24V DC ± 10%                      |
| Current consumption       |               | 0.8A                              |
| Operating temperature     |               | 0+55°C                            |
| Connection with           | Connection    | Connector connection: D-sub 9 pin |
| Read/Write head           | Antenna cable | S7-A003-PU / S7-A004-PU           |
| Connection to host device |               | CC-Link dedicated cable 1)        |
| included                  |               | CD-ROM                            |

- $\blacksquare$  Please request the instruction manual for details of the specification.
- Please prepare CC-Link dedicated cable separately.

S series

Product list

Product configuration

Data carrier

Read/Write head